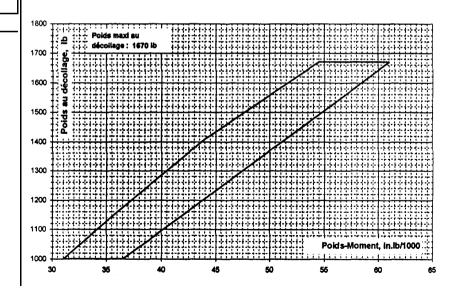

## Weight & balance:

|                          | Weight | Arm   | Moment |
|--------------------------|--------|-------|--------|
| Empty weight             |        |       |        |
| Pilot and passenger      |        | 39.0" |        |
| Luggage 1                |        | 64.0" |        |
| Luggage 2                |        | 84.0" |        |
| Total without fuel       |        |       |        |
| Usable fuel, 24.0 us.gal |        | 42.0" |        |
| Total, full fuel         |        |       |        |
|                          |        |       |        |

In limits ? Max weight. : 1670